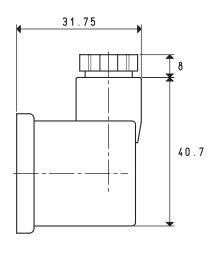

## **CONNECTORS FOR COILS**

| Item                   | Nominal flow rate of contacts | Max cross-section of conductors | Temperature in operation | Ø cable        | Weight   | Notes                | For coils              |
|------------------------|-------------------------------|---------------------------------|--------------------------|----------------|----------|----------------------|------------------------|
|                        | А                             | mm <sup>2</sup>                 | °C                       | mm             | g        |                      | item                   |
| 00 07 174<br>00 07 260 | max 16<br>max 16              | 1.5<br>1.5                      | -40 ÷ +90<br>-40 ÷ +90   | 6 ÷ 8<br>6 ÷ 8 | 24<br>24 | Standard<br>With LED | 00 07 172<br>00 07 173 |
|                        |                               |                                 |                          |                |          |                      |                        |

## CONNECTORS FOR COILS

| Item      | Nominal flow rate of contacts        | Voltage                                 | Max cross-section<br>of conductors<br>mm <sup>2</sup> | Temperature in operation °C | Ø cable | Weight | Notes                   |  |  |  |  |
|-----------|--------------------------------------|-----------------------------------------|-------------------------------------------------------|-----------------------------|---------|--------|-------------------------|--|--|--|--|
|           | A                                    |                                         | 111111                                                | U                           |         | g      |                         |  |  |  |  |
| 00 07 63  | max 16                               | all                                     | 1.5                                                   | -40 ÷ +90                   | 6 ÷ 8   | 24     | Standard                |  |  |  |  |
| 00 07 101 | max 16                               | V24DC - 24V/50 - 60Hz                   | 1.5                                                   | -40 ÷ +90                   | 6 ÷ 8   | 24     | With white LED          |  |  |  |  |
| 00 07 186 | max 16                               | V24DC - 24V/50 - 60Hz                   | 1.5                                                   | -40 ÷ +90                   | 6 ÷ 8   | 24     | With red LED and filter |  |  |  |  |
| 00 07 221 | max 16                               | V24DC - 24V/50 - 60Hz                   | 1.5                                                   | -40 ÷ +90                   | 6 ÷ 8   | 24     | With red LED            |  |  |  |  |
| 00 07 222 | max 16                               | V230DC - 230V/50 - 60Hz                 | 1.5                                                   | -40 ÷ +90                   | 6 ÷ 8   | 24     | With white LED          |  |  |  |  |
| 00 07 223 | max 16                               | V230DC - 230V/50 - 60Hz                 | 1.5                                                   | -40 ÷ +90                   | 6 ÷ 8   | 24     | With red LED and filter |  |  |  |  |
|           |                                      | For coils item                          |                                                       |                             |         |        |                         |  |  |  |  |
|           | 00 07 03 N - 00 07 04 N - 00 07 06 N |                                         |                                                       |                             |         |        |                         |  |  |  |  |
|           |                                      | 00 07 256 N - 00 07 258 N - 00 07 259 N |                                                       |                             |         |        |                         |  |  |  |  |