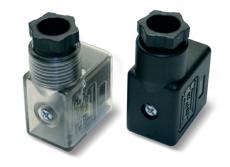

## **SOLENOID VALVE ACCESSORIES AND SPARE PARTS**

Connectors are fundamental for bringing electric current to the solenoid valve coils.

They are available in the simple plug version installed as standard and, upon request, with LEDs to signal the presence of voltage, with anti-interference circuits, protection devices against overvoltage and polarity reversal. When correctly installed, all connectors provide full protection against water jets, according to EN 60529 standards (protection class IP 65).

## **CONNECTORS FOR COILS**

| Item                   | Nominal flow rate of contacts | Max cross-section of conductors | Temperature in operation | Ø cable        | Weight   | Notes                | For coils              |
|------------------------|-------------------------------|---------------------------------|--------------------------|----------------|----------|----------------------|------------------------|
|                        | А                             | mm <sup>2</sup>                 | °C                       | mm             | g        |                      | item                   |
| 00 07 174<br>00 07 260 | max 16<br>max 16              | 1.5<br>1.5                      | -40 ÷ +90<br>-40 ÷ +90   | 6 ÷ 8<br>6 ÷ 8 | 24<br>24 | Standard<br>With LED | 00 07 172<br>00 07 173 |
|                        |                               |                                 |                          |                |          |                      |                        |