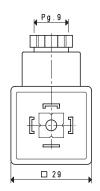

## CONNECTORS FOR COILS

| Item      | Nominal flow rate of contacts        | Voltage                                 | Max cross-section<br>of conductors<br>mm <sup>2</sup> | Temperature in operation °C | Ø cable | Weight | Notes                   |  |  |  |  |
|-----------|--------------------------------------|-----------------------------------------|-------------------------------------------------------|-----------------------------|---------|--------|-------------------------|--|--|--|--|
|           | A                                    |                                         | 111111                                                | U                           |         | g      |                         |  |  |  |  |
| 00 07 63  | max 16                               | all                                     | 1.5                                                   | -40 ÷ +90                   | 6 ÷ 8   | 24     | Standard                |  |  |  |  |
| 00 07 101 | max 16                               | V24DC - 24V/50 - 60Hz                   | 1.5                                                   | -40 ÷ +90                   | 6 ÷ 8   | 24     | With white LED          |  |  |  |  |
| 00 07 186 | max 16                               | V24DC - 24V/50 - 60Hz                   | 1.5                                                   | -40 ÷ +90                   | 6 ÷ 8   | 24     | With red LED and filter |  |  |  |  |
| 00 07 221 | max 16                               | V24DC - 24V/50 - 60Hz                   | 1.5                                                   | -40 ÷ +90                   | 6 ÷ 8   | 24     | With red LED            |  |  |  |  |
| 00 07 222 | max 16                               | V230DC - 230V/50 - 60Hz                 | 1.5                                                   | -40 ÷ +90                   | 6 ÷ 8   | 24     | With white LED          |  |  |  |  |
| 00 07 223 | max 16                               | V230DC - 230V/50 - 60Hz                 | 1.5                                                   | -40 ÷ +90                   | 6 ÷ 8   | 24     | With red LED and filter |  |  |  |  |
|           |                                      | For coils item                          |                                                       |                             |         |        |                         |  |  |  |  |
|           | 00 07 03 N - 00 07 04 N - 00 07 06 N |                                         |                                                       |                             |         |        |                         |  |  |  |  |
|           |                                      | 00 07 256 N - 00 07 258 N - 00 07 259 N |                                                       |                             |         |        |                         |  |  |  |  |