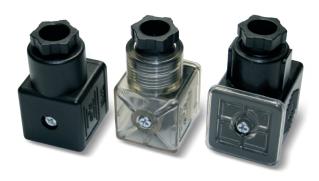

## **SOLENOID VALVE ACCESSORIES AND SPARE PARTS**

Connectors are fundamental for bringing electric current to the solenoid valve coils.

They are available in the simple plug version installed as standard and, upon request, with LEDs to signal the presence of voltage, with anti-interference circuits, protection devices against overvoltage and polarity reversal. When correctly installed, all connectors provide full protection against water jets, according to EN 60529 standards (protection class IP 65).

## CONNECTORS FOR COILS

| Item      | Nominal flow rate of contacts        | Voltage                                 | Max cross-section<br>of conductors<br>mm <sup>2</sup> | Temperature in operation °C | Ø cable | Weight | Notes                   |  |  |  |  |
|-----------|--------------------------------------|-----------------------------------------|-------------------------------------------------------|-----------------------------|---------|--------|-------------------------|--|--|--|--|
|           | A                                    |                                         | 111111                                                | U                           |         | g      |                         |  |  |  |  |
| 00 07 63  | max 16                               | all                                     | 1.5                                                   | -40 ÷ +90                   | 6 ÷ 8   | 24     | Standard                |  |  |  |  |
| 00 07 101 | max 16                               | V24DC - 24V/50 - 60Hz                   | 1.5                                                   | -40 ÷ +90                   | 6 ÷ 8   | 24     | With white LED          |  |  |  |  |
| 00 07 186 | max 16                               | V24DC - 24V/50 - 60Hz                   | 1.5                                                   | -40 ÷ +90                   | 6 ÷ 8   | 24     | With red LED and filter |  |  |  |  |
| 00 07 221 | max 16                               | V24DC - 24V/50 - 60Hz                   | 1.5                                                   | -40 ÷ +90                   | 6 ÷ 8   | 24     | With red LED            |  |  |  |  |
| 00 07 222 | max 16                               | V230DC - 230V/50 - 60Hz                 | 1.5                                                   | -40 ÷ +90                   | 6 ÷ 8   | 24     | With white LED          |  |  |  |  |
| 00 07 223 | max 16                               | V230DC - 230V/50 - 60Hz                 | 1.5                                                   | -40 ÷ +90                   | 6 ÷ 8   | 24     | With red LED and filter |  |  |  |  |
|           |                                      | For coils item                          |                                                       |                             |         |        |                         |  |  |  |  |
|           | 00 07 03 N - 00 07 04 N - 00 07 06 N |                                         |                                                       |                             |         |        |                         |  |  |  |  |
|           |                                      | 00 07 256 N - 00 07 258 N - 00 07 259 N |                                                       |                             |         |        |                         |  |  |  |  |