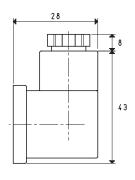

## **CONNECTORS FOR COILS**

| Item                   | Nominal flow rate of contacts | Max cross-section of conductors | Temperature in operation | Ø cable        | Weight   | Notes                | For coils              |
|------------------------|-------------------------------|---------------------------------|--------------------------|----------------|----------|----------------------|------------------------|
|                        | А                             | mm <sup>2</sup>                 | °C                       | mm             | g        |                      | item                   |
| 00 07 174<br>00 07 260 | max 16<br>max 16              | 1.5<br>1.5                      | -40 ÷ +90<br>-40 ÷ +90   | 6 ÷ 8<br>6 ÷ 8 | 24<br>24 | Standard<br>With LED | 00 07 172<br>00 07 173 |
|                        |                               |                                 |                          |                |          |                      |                        |