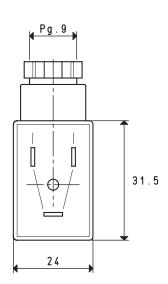

## **CONNECTORS FOR COILS**

| Item                   | Nominal flow rate of contacts | Max cross-section of conductors | Temperature in operation | Ø cable        | Weight   | Notes                | For coils              |
|------------------------|-------------------------------|---------------------------------|--------------------------|----------------|----------|----------------------|------------------------|
|                        | А                             | mm <sup>2</sup>                 | °C                       | mm             | g        |                      | item                   |
| 00 07 174<br>00 07 260 | max 16<br>max 16              | 1.5<br>1.5                      | -40 ÷ +90<br>-40 ÷ +90   | 6 ÷ 8<br>6 ÷ 8 | 24<br>24 | Standard<br>With LED | 00 07 172<br>00 07 173 |
|                        |                               |                                 |                          |                |          |                      |                        |

## CONNECTORS FOR COILS

| Item      | Nominal flow rate of contacts        | Voltage                                 | Max cross-section<br>of conductors<br>mm <sup>2</sup> | Temperature in operation °C | Ø cable | Weight | Notes                   |  |  |  |  |
|-----------|--------------------------------------|-----------------------------------------|-------------------------------------------------------|-----------------------------|---------|--------|-------------------------|--|--|--|--|
|           | A                                    |                                         | 111111                                                | U                           |         | g      |                         |  |  |  |  |
| 00 07 63  | max 16                               | all                                     | 1.5                                                   | -40 ÷ +90                   | 6 ÷ 8   | 24     | Standard                |  |  |  |  |
| 00 07 101 | max 16                               | V24DC - 24V/50 - 60Hz                   | 1.5                                                   | -40 ÷ +90                   | 6 ÷ 8   | 24     | With white LED          |  |  |  |  |
| 00 07 186 | max 16                               | V24DC - 24V/50 - 60Hz                   | 1.5                                                   | -40 ÷ +90                   | 6 ÷ 8   | 24     | With red LED and filter |  |  |  |  |
| 00 07 221 | max 16                               | V24DC - 24V/50 - 60Hz                   | 1.5                                                   | -40 ÷ +90                   | 6 ÷ 8   | 24     | With red LED            |  |  |  |  |
| 00 07 222 | max 16                               | V230DC - 230V/50 - 60Hz                 | 1.5                                                   | -40 ÷ +90                   | 6 ÷ 8   | 24     | With white LED          |  |  |  |  |
| 00 07 223 | max 16                               | V230DC - 230V/50 - 60Hz                 | 1.5                                                   | -40 ÷ +90                   | 6 ÷ 8   | 24     | With red LED and filter |  |  |  |  |
|           |                                      | For coils item                          |                                                       |                             |         |        |                         |  |  |  |  |
|           | 00 07 03 N - 00 07 04 N - 00 07 06 N |                                         |                                                       |                             |         |        |                         |  |  |  |  |
|           |                                      | 00 07 256 N - 00 07 258 N - 00 07 259 N |                                                       |                             |         |        |                         |  |  |  |  |